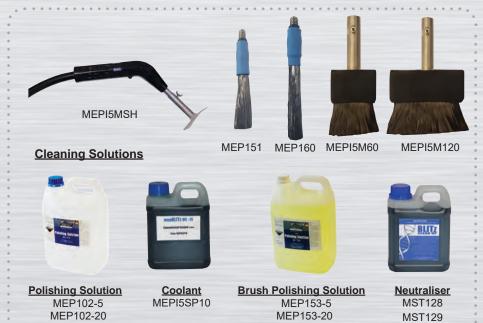

## Accessories

## mepBLITz DC-i5

2-year parts warranty\*

Part Number MEPi5 Includes:

**AUSTRALIA** 

- 1 x Machine
- 1 x MEP151 Brush
- 1 x MEP160 Brush
- 1 x MEPi5MSH Handle & Lead Set
- 1 x EKPS10-141 Clamp & Lead Set
- 1 x EKPS10-142 Power Lead
- 1 x Manual