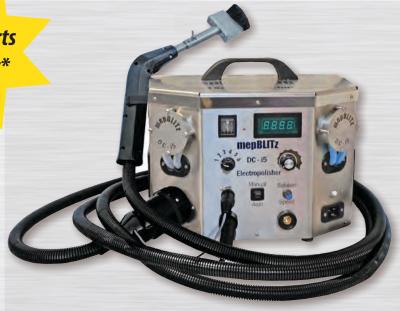

## mepBLITz DC-i5

2-year parts warranty\*

Part Number MEPi5 Includes:

**AUSTRALIA** 

- 1 x Machine
- 1 x MEP151 Brush
- 1 x MEP160 Brush
- 1 x MEPi5MSH Handle & Lead Set
- 1 x EKPS10-141 Clamp & Lead Set
- 1 x EKPS10-142 Power Lead
- 1 x Manual

The mepBLITz DC-i5 is highly adaptable with multiple electrode options, including an optional bath add-on, the first of its kind for a portable electro-polisher. Using patented inverter technology, this global leader in stainless steel weld cleaning blows the competition away with its enviable speed utilizing its ingenious "solution delivery system" to feed carbon fibre brush electrodes up to 120 mm wide! The mepBLITz DC-i5 has up to 150 amps available power on its output, that coupled with the largest solution fed brushes on the market today, you really need to see this unit in action for yourself the speed and quality of finish it can produce, whilst saving you a large amount of time in labour costs.

## **Specifications**

- Input 240v 50-60 Hz
- Output 30-150 amps
- DC only output
- Inverter driven (liquid cooled)
- · 100% duty cycle
- 10 kgs in weight
- No load voltage <35 VDC</li>
- 15 amp power plug