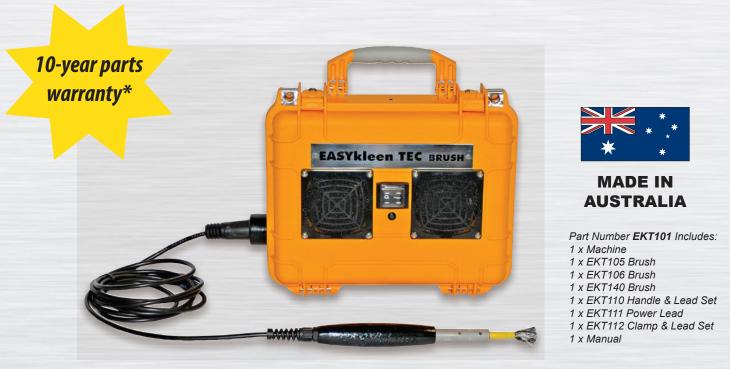

## EASYkleen TEC BRUSH

The EASYkleen TEC is the base model in the EASYkleen range. This economical unit is designed for light to medium use. Lightweight and highly portable, the TEC is a great unit for the fabricator who mostly does light gauge (1-3 mm) TIG work. With a range of brushes to cover all types of weld geometry and with up to 60 amps of available DC output power, the TEC is a very cost effective whilst still providing the benefits of the electro-polishing process.

## **Specifications**

- Input 110v or 240v 50-60 Hz
- Output 20-60 amps
- DC only output
- Transformer driven
- 100% duty cycle
- 6 kgs in weight
- Conforms to ASTM A380
- No load voltage <35 VDC</li>
- Generator safe