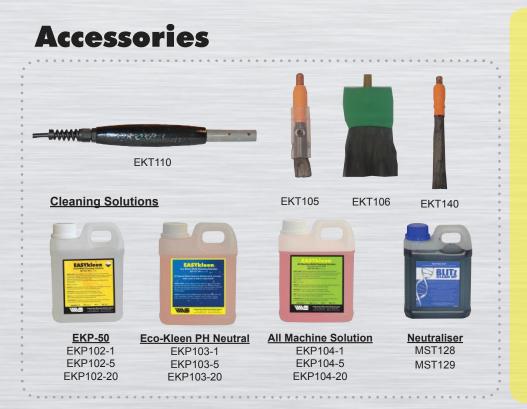

## EASYkleen TEC BRUSH



The EASYkleen TEC is the base model in the EASYkleen range. This economical unit is designed for light to medium use. Lightweight and highly portable, the TEC is a great unit for the fabricator who mostly does light gauge (1-3 mm) TIG work. With a range of brushes to cover all types of weld geometry and with up to 60 amps of available DC output power, the TEC is a very cost effective whilst still providing the benefits of the electro-polishing process.



## **Specifications**

- Input 110v or 240v 50-60 Hz
- Output 20-60 amps
- DC only output
- Transformer driven
- 100% duty cycle
- 6 kgs in weight
- Conforms to ASTM A380
- No load voltage <35 VDC</li>
- Generator safe

## **Benefits**

- Corrosion resistant finish
- Simple to use
- Safer alternative
- Match any finish
- Ideal for TIG work
- Highest corrosion resistance
- Match any finish (2B to mirror)