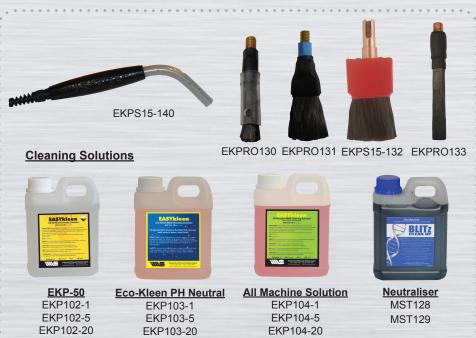

## MADE IN AUSTRALIA

Part Number **EKPS10-101** Includes: 1 x Machine 1 x EKPRO-130 Brush 1 x EKPRO-131Brush 1 x EKPRO-133 Brush 1 x EKPS10-140 Handle & Lead Set 1 x EKPS10-141 Clamp & Lead Set

1 x EKPS10-142 Power Lead

## Accessories

as you will not be disappointed.