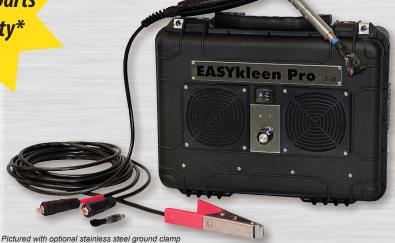

# **EASYkleen Pro S-15**

10-year parts warranty\*

\* \*

## MADE IN AUSTRALIA

Part Number **EKPS10-101** Includes: 1 x Machine 1 x EKPRO-130 Brush 1 x EKPRO-131Brush 1 x EKPRO-133 Brush 1 x EKPS10-140 Handle & Lead Set 1 x EKPS10-141 Clamp & Lead Set

1 x EKPS10-142 Power Lead

1 x Manual

The EASYkleen Pro S-15, incorporating the unmatched power of inverter technology and simplicity of the EASYkleen brush. Using the same superior inverter technology of the mepBLITz DC-i5 and capable of an impressive 130 amps, the EASYkleen Pro S-15 is the most powerful "dipping" unit worldwide. This unit incorporates a power level dial which gives the user ultimate control in determining the output, which can be easily adjusted depending on a range of variables such as material thickness and desired finish. With a range of brush consumables to suit every user's needs, including the Pro 15-40 brush which takes inspiration from the unrivaled M-Style brushes of the DC-i5. Make sure you see this unit in action before purchasing your next weld cleaner,