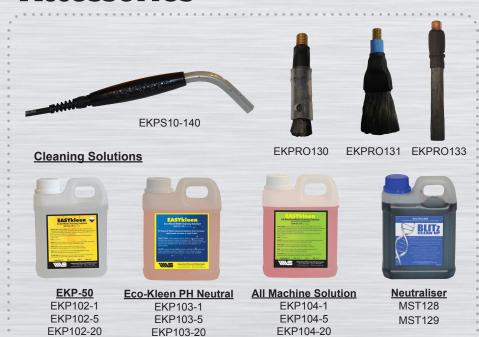

## Accessories

### MADE IN AUSTRALIA

Part Number EKPS10-101 Includes:

- 1 x Machine
- 1 x EKPRO-130 Brush
- 1 x EKPRO-131Brush
- 1 x EKPRO-133 Brush
- 1 x EKPS10-140 Handle & Lead Set
- 1 x EKPS10-141 Clamp & Lead Set
- 1 x EKPS10-142 Power Lead
- 1 x Manual