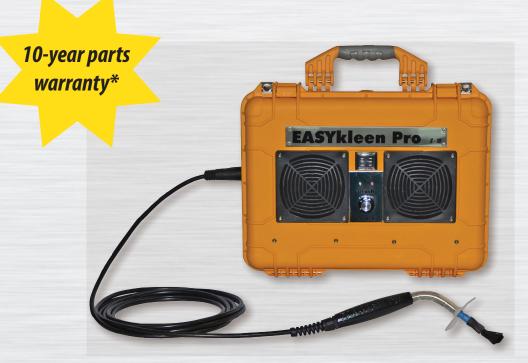

# EASYkleen Pro S-10

### MADE IN AUSTRALIA

Part Number EKPS10-101 Includes:

- 1 x Machine
- 1 x EKPRO-130 Brush
- 1 x EKPRO-131Brush
- 1 x EKPRO-133 Brush
- 1 x EKPS10-140 Handle & Lead Set
- 1 x EKPS10-141 Clamp & Lead Set
- 1 x EKPS10-142 Power Lead
- 1 x Manual

The EASYkleen Pro S-10 is the latest machine in the Metal Science range.

Lightweight inverter driven, the S-10 has 100 amps of available power, that is controlled by a single power level dial, giving the user ultimate current control from the thinnest gauge TIG welds right through to the heaviest MIG welds.

The S-10 can use all styles of brushes from the rest of the EASYkleen family of machines, whilst also having the ability to use larger scale brushes when you really need that

extra power and coverage.