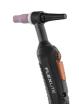

## PRO KIT 3/8-32

Includes a complete set of consumables for large torch bodies.

TXR10

Optional on-torch remote control with a rollertype current control switch. Available for water and gas-cooled Flexlite torch models.

TXR20

Optional on-torch remote control with a rocker type current control switch. Available for water and gas-cooled Flexlite torch models.

Flexlite TX

Optional switch extension to replace the regular Flexlite TX switch. Increases trigger control accuracy when the torch is held close to the welding head.