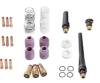

## PRO KIT 3/8-32

Includes a complete set of consumables for large torch bodies.

TXR10

Optional on-torch remote control with a rollertype current control switch. Available for water and gas-cooled Flexlite torch models.