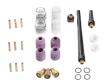

## **ACCESSORIES**

PRO KIT 5/16-24

Includes a complete set of consumables for small torch bodies.