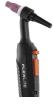

TXR20

Optional on-torch remote control with a rocker type current control switch. Available for water and gas-cooled Flexlite torch models.

Flexlite TX

Optional switch extension to replace the regular Flexlite TX switch. Increases trigger control accuracy when the torch is held close to the welding head.