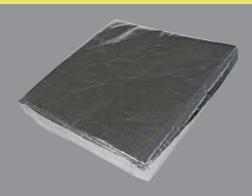

WC4040NXG WELDING CUSHION Neoweld XG

WC4040ANXR WELDING CUSHION Aluminised/ Neoweld XG

- Available in various outer materials
- 400mm x 400mm x 50mm
- Carry handle

П

- Will reject sparks, oil, chemicals
- Great for kneeling and laying down
- Prevents welder fatigue.

| PRODUCT CODE | OUTER MATERIALS        |
|--------------|------------------------|
| WC4040BRL    | Big Red® Leather       |
| WC4040NXG    | Neoweld XG             |
| WC4040ANXR   | Aluminised/ Neoweld XG |