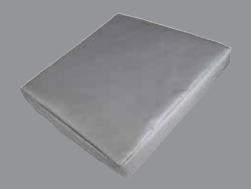

WC4040NXG WELDING CUSHION Neoweld XG

WC4040ANXR WELDING CUSHION Aluminised/ Neoweld XG

- Available in various outer materials
- 400mm x 400mm x 50mm
- Carry handle

П

- Will reject sparks, oil, chemicals
- Great for kneeling and laying down
- Prevents welder fatigue.

| PRODUCT CODE | OUTER MATERIALS        |
|--------------|------------------------|
| WC4040BRL    | Big Red® Leather       |
| WC4040NXG    | Neoweld XG             |
| WC4040ANXR   | Aluminised/ Neoweld XG |