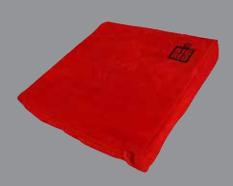

## **PRODUCT DATA SHEET**

WC4040BRL WELDING CUSHION Big Red® Leather

- Available in various outer materials
- 400mm x 400mm x 50mm
- Carry handle

П

- Will reject sparks, oil, chemicals
- Great for kneeling and laying down
- Prevents welder fatigue.

| PRODUCT CODE | OUTER MATERIALS        |
|--------------|------------------------|
| WC4040BRL    | Big Red® Leather       |
| WC4040NXG    | Neoweld XG             |
| WC4040ANXR   | Aluminised/ Neoweld XG |