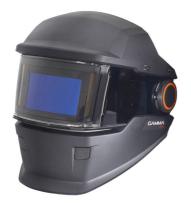

# Gamma 100A

### BENEFITS

- Flip-up welding visor
- · Gamma 100A with SA 60 automatic welding filter
- Gamma 100P with passive welding lens 102 x 74 mm
- GapView welding visor setting
- Axis regulator tunes eye-line perspective
- Certified for welding and grinding work
- · Magnifying lens options

### OVERVIEW

Gamma welding shield for working environments where respiratory protection is not needed. Contains the SA 60 ADF lens and all Kemppi comfort features.