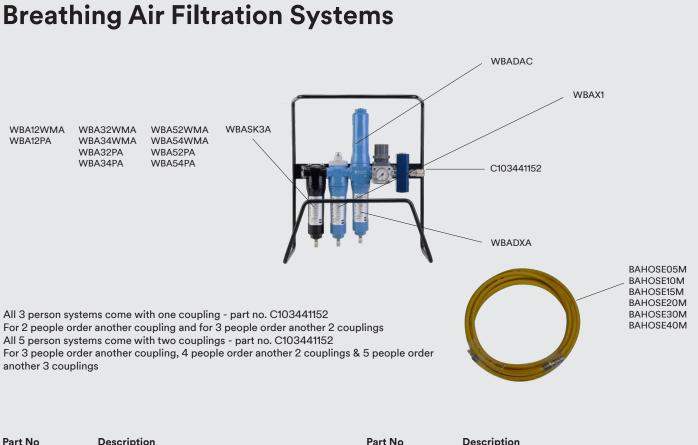

| Part No                              | Description                                 | Part No           | Description                                    |
|--------------------------------------|---------------------------------------------|-------------------|------------------------------------------------|
| NEW 2018 ALPHA BREATHING AIR SYSTEMS |                                             | HOSES             |                                                |
| WBA12WMA                             | BA System 1 Person 2 Stage Wall Mount Alpha | BAHOSE05M         | Hose Breathing Air 5M with CEJN Fittings       |
| WBA12PA                              | BA System 1 Person 2 Stage Portable Alpha   | BAHOSE10M         | Hose Breathing Air 10M with CEJN Fittings      |
| WBA32WMA                             | BA System 3 Person 2 Stage Wall Mount Alpha | BAHOSE15M         | Hose Breathing Air 15M with CEJN Fittings      |
| WBA32PA                              | BA System 3 Person 2 Stage Portable Alpha   | BAHOSE20M         | Hose Breathing Air 20M with CEJN Fittings      |
| WBA34WMA                             | BA System 3 Person 4 Stage Wall Mount Alpha | BAHOSE30M         | Hose Breathing Air 30M with CEJN Fittings      |
| WBA34PA                              | BA System 3 Person 4 Stage Portable Alpha   | BAHOSE40M         | Hose Breathing Air 40M with CEJN Fittings      |
| WBA52WMA                             | BA System 5 Person 2 Stage Wall Mount Alpha | C103441152        | Coupling Male Thread R 1/4 BAS                 |
| WBA52PA                              | BA System 5 Person 2 Stage Portable Alpha   |                   |                                                |
| WBA54WMA                             | BA System 5 Person 4 Stage Wall Mount Alpha | PRE-2018 ELEMENTS |                                                |
| WBA54PA                              | BA System 5 Person 4 Stage Portable Alpha   |                   |                                                |
|                                      |                                             | WBA058            | BA Element Water Spinner Filter                |
| NEW 2018 ELEMENTS                    |                                             | WBA3AC            | BA Element Activated Carbon (Upper) 1&3 Person |
|                                      |                                             | WBA3XA            | BA Element 0.01 Micron (Lower) 1&3 Person      |
| WBASK3A                              | BA Element Water Spinner Filter Alpha       | WBA3X1            | BA Element 1 Micron Pre Filter 1&3 Person      |
| WBAX1                                | BA Element 1 Micron Pre Filter Alpha        | WBA5AC            | BA Element Activated Carbon (Upper) 5 Person   |
| WBADXA                               | BA Element 0.01 Micron (Lower) Alpha        | WBA5XA            | BA Element 0.01 Micron (Lower) 5 Person        |
| WBADAC                               | BA Element Activated Carbon (Upper) Alpha   | WBA5X1            | BA Element 1 Micron Pre Filter 5 Person        |
|                                      |                                             |                   |                                                |