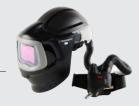

## **Supplied Breathing Air Process & Components**

Air compressor

Breathing Air Hose

Breathing Air System

**Breathing Air Hose** 

3M Speedglas welding helmet with supplied air regulator