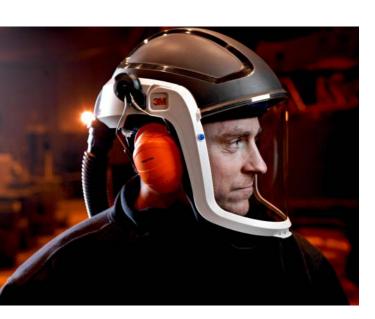

#### Integrated protection

The Versaflo M-Series headtops are lightweight, compact and well-balanced, offering integrated face and respiratory protection with optional head and hearing protection.

The M-Series helmet can be used in combination with the 3M<sup>™</sup> Adflo<sup>™</sup> Powered Air Respirator or the 3M<sup>™</sup> Supplied Air Regulator V-500E.

#### Versatile protection

Choose your ideal combination of face, head, respiratory or hearing protection all compliant with the relevant Australian and New Zealand standards.