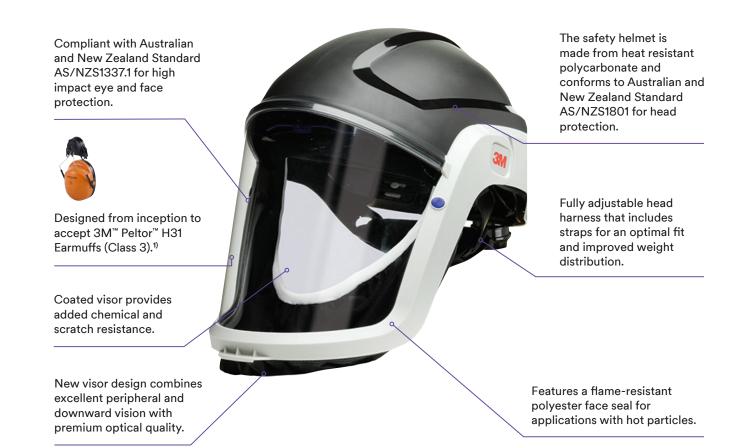

### High impact headtops

- Integrated face and respiratory protection
- Optional hearing and head protection
- Clear, polycarbonate visor is scratch and chemical resistant
- Excellent peripheral and downward vision
- Exceptional optical clarity
- Compatible with the 3M<sup>™</sup> Adflo<sup>™</sup> powered air respirator or 3M<sup>™</sup> Versaflo<sup>™</sup> V-500E supplied air regulator
- Compliant with all relevant Australian & New Zealand Standards

#### Integrated protection

The Versaflo M-Series headtops are lightweight, compact and well-balanced, offering integrated face and respiratory protection with optional head and hearing protection.

The M-Series helmet can be used in combination with the 3M<sup>™</sup> Adflo<sup>™</sup> Powered Air Respirator or the 3M<sup>™</sup> Supplied Air Regulator V-500E.

#### High impact safety visor

A large, clear safety visor gives you a wide viewing area, allowing you to keep your face protection on at all times.

#### Versatile protection

Choose your ideal combination of face, head, respiratory or hearing protection all compliant with the relevant Australian and New Zealand standards.