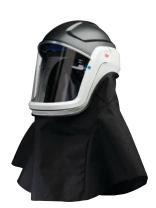

## 3M<sup>™</sup>Versaflo<sup>™</sup> M-Series

### High impact headtops

- Integrated face and respiratory protection
- Optional hearing and head protection
- Clear, polycarbonate visor is scratch and chemical resistant
- Excellent peripheral and downward vision
- Exceptional optical clarity
- Compatible with the 3M<sup>™</sup> Adflo<sup>™</sup> powered air respirator or 3M<sup>™</sup> Versaflo<sup>™</sup> V-500E supplied air regulator
- Compliant with all relevant Australian & New Zealand Standards

#### Integrated protection

The Versaflo M-Series headtops are lightweight, compact and well-balanced, offering integrated face and respiratory protection with optional head and hearing protection.

The M-Series helmet can be used in combination with the 3M<sup>™</sup> Adflo<sup>™</sup> Powered Air Respirator or the 3M<sup>™</sup> Supplied Air Regulator V-500E.