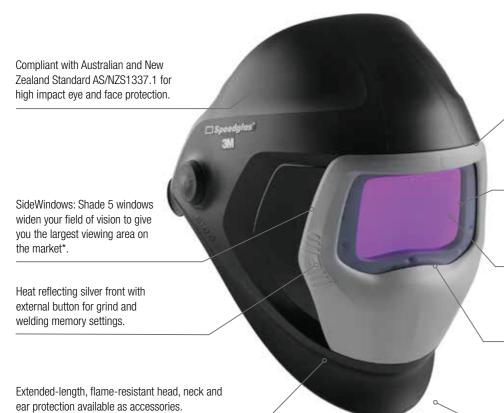

## **Ultimate Performance**

With the new 9100XXi features including True-View, Setand-Forget, Grab-and-Go and One-Touch, the Speedglas 9100 Welding Helmet is in a class of its own.

High comfort head harness with two crown straps for optimum balance.

3M<sup>™</sup> Speedglas<sup>™</sup> Welding Lens 9100XXi with True-View for crisp colour and contrast.

Lens reacts down to an industry leading 1 amp.

Auto-On and equipped with the all-important centre sensor for TIG welding.

Increased coverage for ears and neck.

No more tunnel vision: previously hidden peripheral hazards are now visible through two, shade 5 side lenses with conventional shade 13 UV protection.

Magnifying lens holder: provides precise lens placement.

Exhaust vents: direct your exhaled air out of the helmet, reducing the likelihood of a foggy welding lens.