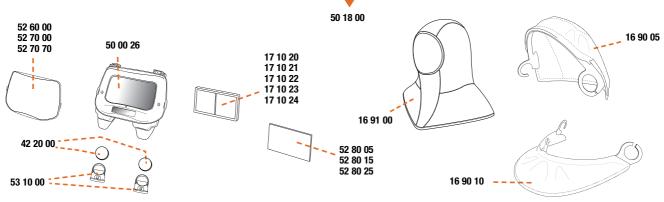

## 3M<sup>™</sup> Speedglas<sup>™</sup> Welding Helmet 9100

| Part   | Description                              |  |
|--------|------------------------------------------|--|
| 169005 | HEAD PROTECTION 9100                     |  |
| 169010 | THROAT PROTECTION 9100                   |  |
| 169100 | HEAD CAPE TECAWELD                       |  |
| 169502 | SWEATBAND 9100 & 9100 FX PK=2            |  |
| 169505 | SWEATBAND 9100 & 9100 FX PK=5            |  |
| 169550 | SWEATBAND 9100 & 9100 FX PK=50           |  |
| 171020 | LENS MAGNIFYING 1.0X 9100 100 & 9000     |  |
| 171021 | LENS MAGNIFYING 1.5X 9100 100 & 9000     |  |
| 171022 | LENS MAGNIFYING 2.0X 9100 100 & 9000     |  |
| 171023 | LENS MAGNIFYING 2.5X 9100 100 & 9000     |  |
| 171024 | LENS MAGNIFYING 3.0X 9100 100 & 9000     |  |
| 197135 | ATTACHMENT HARD HAT SPEEDYLOOP 9100      |  |
| 197200 | HARD HAT WHITE WITH RATCHET HARNESS 9100 |  |
| 197210 | RATCHET HARNESS FOR HARD HAT 9100        |  |
| 422000 | BATTERY LITHIUM 9100, 100 & 9000 PK=2    |  |
| 500026 | LENS WELDING 9100XXi SPEEDGLAS           |  |
| 501800 | HELMET WELDING 9100 EXC LENS             |  |
| 526000 | LENS COVER OUTER STD 9100 PK=10          |  |
| 527000 | COVER LENS OUTER HC 9100 PK=10           |  |
| 527070 | LENS COVER OUTER HT 9100 PK=10           |  |
| 528005 | LENS COVER INNER 9100V PK=5              |  |
| 528015 | LENS COVER INNER 9100X PK=5              |  |
| 528025 | LENS COVER INNER 9100XX PK=5             |  |
| 531000 | HOLDER BATTERY 9100                      |  |
| 532100 | FRONT SILVER 9100XXi                     |  |
| 532015 | COVER PLATES SW 9100 PK=2                |  |
| 533000 | HEAD HARNESS 9100                        |  |
| 536000 | HEAD HARNESS PIVOT MECHANISM 9100        |  |
| 536100 | HEAD HARNESS FRONT PART 9100             |  |
| 536200 | HEAD HARNESS BACK PART 9100              |  |