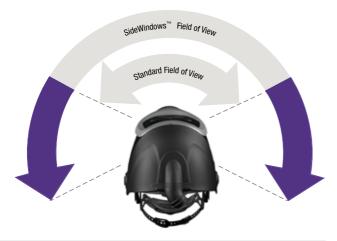

Increased coverage for ears and neck.

No more tunnel vision: previously hidden peripheral hazards are now visible through two, shade 5 side lenses with conventional shade 13 UV protection.

Magnifying lens holder: provides precise lens placement.