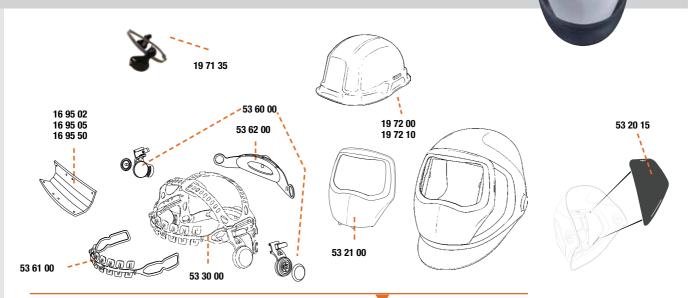

## 3M<sup>™</sup> Speedglas<sup>™</sup> Welding Helmet 9100

| Part   | Description                              |  |
|--------|------------------------------------------|--|
| 169005 | HEAD PROTECTION 9100                     |  |
| 169010 | THROAT PROTECTION 9100                   |  |
| 169100 | HEAD CAPE TECAWELD                       |  |
| 169502 | SWEATBAND 9100 & 9100 FX PK=2            |  |
| 169505 | SWEATBAND 9100 & 9100 FX PK=5            |  |
| 169550 | SWEATBAND 9100 & 9100 FX PK=50           |  |
| 171020 | LENS MAGNIFYING 1.0X 9100 100 & 9000     |  |
| 171021 | LENS MAGNIFYING 1.5X 9100 100 & 9000     |  |
| 171022 | LENS MAGNIFYING 2.0X 9100 100 & 9000     |  |
| 171023 | LENS MAGNIFYING 2.5X 9100 100 & 9000     |  |
| 171024 | LENS MAGNIFYING 3.0X 9100 100 & 9000     |  |
| 197135 | ATTACHMENT HARD HAT SPEEDYLOOP 9100      |  |
| 197200 | HARD HAT WHITE WITH RATCHET HARNESS 9100 |  |
| 197210 | RATCHET HARNESS FOR HARD HAT 9100        |  |
| 422000 | BATTERY LITHIUM 9100, 100 & 9000 PK=2    |  |
| 500026 | LENS WELDING 9100XXi SPEEDGLAS           |  |
| 501800 | HELMET WELDING 9100 EXC LENS             |  |
| 526000 | LENS COVER OUTER STD 9100 PK=10          |  |
| 527000 | COVER LENS OUTER HC 9100 PK=10           |  |
| 527070 | LENS COVER OUTER HT 9100 PK=10           |  |
| 528005 | LENS COVER INNER 9100V PK=5              |  |
| 528015 | LENS COVER INNER 9100X PK=5              |  |
| 528025 | LENS COVER INNER 9100XX PK=5             |  |
| 531000 | HOLDER BATTERY 9100                      |  |
| 532100 | FRONT SILVER 9100XXi                     |  |
| 532015 | COVER PLATES SW 9100 PK=2                |  |
| 533000 | HEAD HARNESS 9100                        |  |
| 536000 | HEAD HARNESS PIVOT MECHANISM 9100        |  |
| 536100 | HEAD HARNESS FRONT PART 9100             |  |
| 536200 | HEAD HARNESS BACK PART 9100              |  |