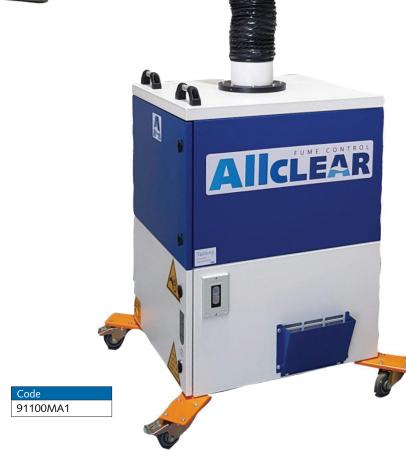

## AICLEAR MAA100

The MA100 is durable mobile extraction unit equipped with a 3m arm. It incorporates technology effectively to make it more user-friendly.

The control switchboard includes operating hours, filter control and the on/off button. The emergency control switch is located on the top for easy access. The 1PH/240V engine increases suction performance. The 3m arm with 360 degree movement does not interfere with suction. The cartridge filter makes replacement stress free including a de-dusting compartment to increase the cartridge lifetime. The quality casters also allow for easy mobility.

| TECHNICAL DATA               |                                             |
|------------------------------|---------------------------------------------|
| Motor size:                  | 1.1kw                                       |
| Suction performance:         | min.1100, max. 1600 m <sup>3</sup> /hour    |
| Filter:                      | Cartridge nanofiber with 14.5m <sup>2</sup> |
| Voltage:                     | 240v                                        |
| Arm/s:                       | Pipe type, external support,<br>3m long     |
| Weight:                      | 100kg                                       |
| Dimensions<br>(WxHxL)<br>mm: | 740 x 700 x 1050                            |