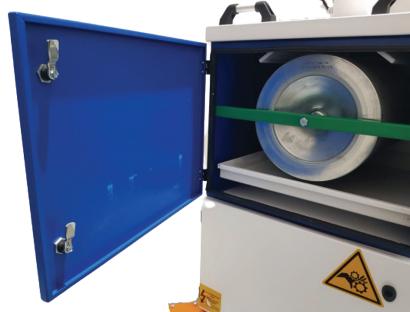

## **MA100**

The Compact design
 makes the unit take up little space in the work area and
 allows for easy mobility.

- The Ergonomic design gives the user access to all functions without problems.
- The special equipment used in the joints of the acrobat arm with internal mechanism prevents metal fatigue and protects the integrity of the arm.
- The Metal Pipe Type arm is resistant to heavy conditions and high temperatures.
- The filter cleaning door allows for easy and safe access to the cartridge filter and the compressed air gun also provides quick and easy cleaning.
- The cartridge filter 14.5m<sup>2</sup> surface, nanofiber structure provides very high filtration efficiency and extended lifetime.
- The suction hood effectively captures particles with its large, lightweight and durable structure

The unique, patented **dust collection system** drawer, lengthens the cartridge filter life, providing safer dust removal which can be discharged even when the machine is running.