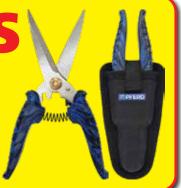

## **Multi-Purpose Industrial Snips**

- 200mm
- Stainless Steel Premium Blade
- Quick release thumb lock
- High-quality comfort grip handle
- Durable pouch for storage

Bonus valued at RRP \$36.95