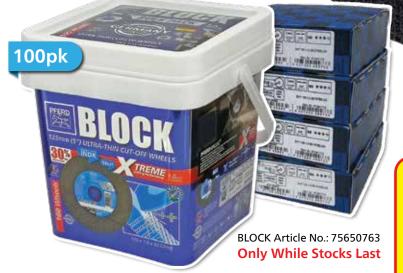

## 1 1 1 25 x 1.0 mm Ultimate Cut-Off Wheels

**Steel** 

(INOX)

## **No.**1 **Performing Cut-Off Wheel**

- Save time & money
- Wheel lasts longer
- Consistent quality
- Reduced burr
- Free of iron, sulphur & chlorine

**Stainless Steel** 

PFERD o<u>S</u>Å Germany SG ★★★☆

Safety code EN 12 413 80 m/s max 12 200 RPM

www.pferd.com

125 x 1,0 x 22,23 mm

5 x .040 x 7/8"

EHT 125-1,0 SG STEELOX STEEL+INOX

Follow us on social media

www.pferd.com.au