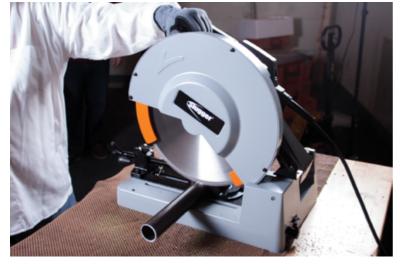

Low speed high torque motor
- > High precision durable steel construction
- > Cast aluminum base
- > Quick release table/base clamp cuts 0° to 45°
- > Smooth bevel and angle cutting adjustments

- > Eye protection plate.
- > Table/base clamp with quick release
- > Depth stop.
- > Well balanced handle design for better control
- > Integrated chip collection

#### Price includes

- 1 blade
- 1 safety eyewear
- 1 wrench
- 1 ear protection

- 1 table vise
- 1 instruction manual



### Technical data

### TECHNICAL DATA

Current/Voltage

Power consumption

No load speed

Saw blade Ø

Arbor

Max. depth of cut, angular

Max. depth of cut, round

Weight

120 V

1,800 W

1,300 rpm

14 [355] in[mm]

1 [25.4] in[mm]

4-3/4 [121] in[mm]

5 [130] in[mm]

53.79 [24.4] lbs[kg]

## Application examples