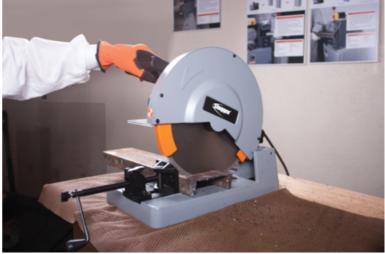

ow speed high torque motor
- > High precision durable steel construction
- > Cast aluminum base
- > Quick release table/base clamp cuts 0° to 45°
- > Smooth bevel and angle cutting adjustments

- > Eye protection plate.
- > Table/base clamp with quick release
- > Depth stop.
- > Well balanced handle design for better control
- > Integrated chip collection

#### Price includes

- 1 blade
- 1 safety eyewear
- 1 wrench
- 1 ear protection

- 1 table vise
- 1 instruction manual



### Technical data

### TECHNICAL DATA

Current/Voltage

Power consumption

No load speed

Saw blade Ø

Arbor

Max. depth of cut, angular

Max. depth of cut, round

Weight

120 V

1,800 W

1,300 rpm

14 [355] in[mm]

1 [25.4] in[mm]

4-3/4 [121] in[mm]

5 [130] in[mm]

53.79 [24.4] lbs[kg]

## Application examples