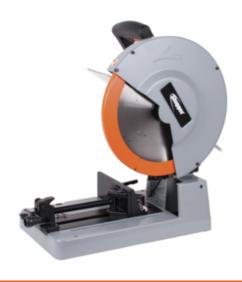

## 14 in Slugger Metal Cutting Saw

The Slugger 14 in Metal Saw is a high performance, durable solution for metal cutting.

Product number: 7 290 53 61 12 0

#### Details

- > Low speed high torque motor
- > High precision durable steel construction
- > Cast aluminum base
- > Quick release table/base clamp cuts 0° to 45°
- > Smooth bevel and angle cutting adjustments

- > Eye protection plate.
- > Table/base clamp with quick release
- > Depth stop.
- > Well balanced handle design for better control
- > Integrated chip collection