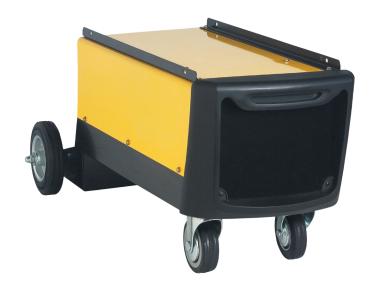

# **Trolley With Drawer**

Part No: AM358 [Compatible with 250i, 350i & 500i]

#### CUSTOMISED SUPPORT RAIL

Designed to secure the Weldmatic 250i, 350i and 500i to the trolley for maximum stability.

#### **HEAVY DUTY WHEELS**

Industrial quality wheels and castors deliver smooth operation and durable performance to move your Weldmatic 250i, 350i and 500i where it's needed.

#### **GAS BOTTLE TRAY**

For easy storage of a gas cylinder, making it easier to move around the workshop. Suits up to G size cylinders. Tray is low to ground for easy lift on and off. Cylinder secured by chain.

### POWDER COATED EXTERIOR PANELS

Powder coated panels for long-lasting performance to resist harsh workshop environments.

## EASY SLIDING STORAGE DRAWER

The deep drawer is perfect for storing your welding gloves, while the top partitioned tray allows for easy storage and organisation of tips and nozzles.