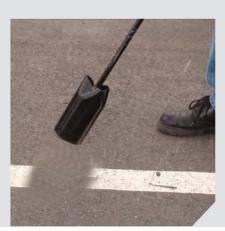

## **PROPANE TORCH KIT**

The Inferno Propane Torch Kit is great for burning brush and weeds, repairing road surfaces, removing paint, melting tar and asphalt for roofing applications and removing snow and ice. Equipped with quick shut-off valve for safety.

### **APPLICATIONS:**

- ► Repairing road surfaces
- Removing paint
- Burning brush, weeds and stumps
  Melting snow and ice