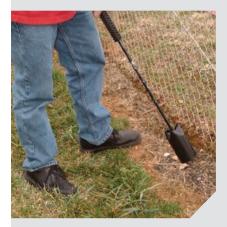

## **PROPANE TORCH KIT**

The Inferno Propane Torch Kit is great for burning brush and weeds, repairing road surfaces, removing paint, melting tar and asphalt for roofing applications and removing snow and ice. Equipped with quick shut-off valve for safety.

### **APPLICATIONS:**

- ► Repairing road surfaces
- Removing paint
- Burning brush, weeds and stumps
  Melting snow and ice