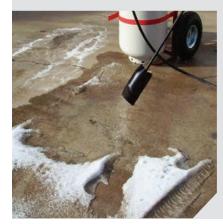

## **PROPANE TORCH KIT**

The Inferno Propane Torch Kit is great for burning brush and weeds, repairing road surfaces, removing paint, melting tar and asphalt for roofing applications and removing snow and ice. Equipped with quick shut-off valve for safety.

### **APPLICATIONS:**

- ► Repairing road surfaces
- Removing paint
- Burning brush, weeds and stumps
  Melting snow and ice