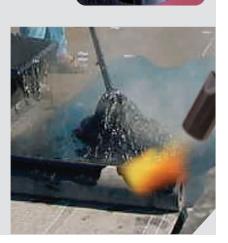

## **PROPANE TORCH KIT**

The Inferno Propane Torch Kit is great for burning brush and weeds, repairing road surfaces, removing paint, melting tar and asphalt for roofing applications and removing snow and ice. Equipped with quick shut-off valve for safety.

### \_\_\_\_\_

- FEATURES:
- Powerful 126 000 Kcal/h output
  Intense heat ideal for many
- projectsExcess flow and shut off safety
- valveBrass valve for flame adjustment
- Includes 3 m propane gas hose and flint striker