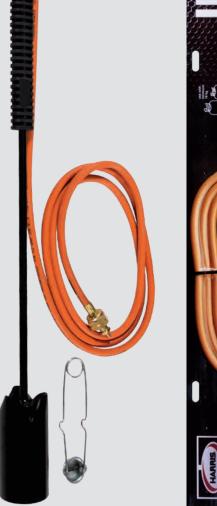

## **PROPANE TORCH KIT**

The Inferno Propane Torch Kit is great for burning brush and weeds, repairing road surfaces, removing paint, melting tar and asphalt for roofing applications and removing snow and ice. Equipped with quick shut-off valve for safety.

### \_\_\_\_\_

- FEATURES:
- Powerful 126 000 Kcal/h output
  Intense heat ideal for many
- projectsExcess flow and shut off safety
- valveBrass valve for flame adjustment
- Includes 3 m propane gas hose and flint striker