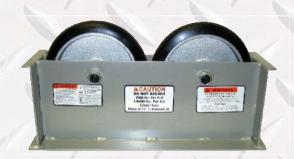

## TURNING ROLL

Maximum load capacity 909 kgs (2000 lbs)
454 kgs (1000 lbs) for each of the drive and idler.
Maximum rotational capacity 1,363 kgs
with additional idler.

Note: Additional Idler Rolls available Part number: IR750

## **Features**

- 37.5 mm to 600 mm (1½" 24") Diameter
- 0 to 75 ipm Rotation Speed
- 240 Volt
- High Frequency Protected
- Standard with Foot Control with 3.6 m cord
- Adjustable Drive Tension
- Shipping Weight 66 kgs
- 1 Year Warranty
- 50 mm x 250 mm Rubber Wheels (2" x 10")