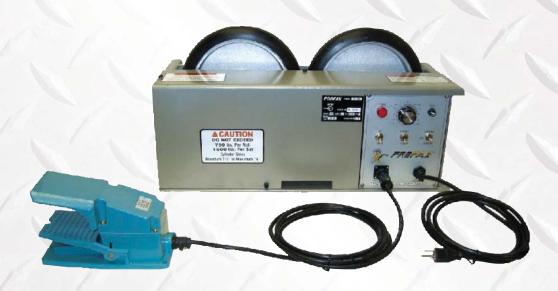

Includes one drive, one idler unit and foot control

## **Features**

- 37.5 mm to 600 mm (1½" 24") Diameter
- 0 to 75 ipm Rotation Speed
- 240 Volt
- High Frequency Protected
- Standard with Foot Control with 3.6 m cord
- Adjustable Drive Tension
- Shipping Weight 66 kgs
- 1 Year Warranty
- 50 mm x 250 mm Rubber Wheels (2" x 10")

| Part Number | Includes                 |
|-------------|--------------------------|
| TR2000-2    | Machine and Foot Control |