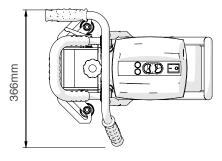

# Specifications

| Part No.          | BM21     |
|-------------------|----------|
| Induction Motor   | 1600W    |
| Max. Bevell Width | 21mm     |
| Grinding Angle    | 0-60°    |
| Rotational Speed  | 2800rpm  |
| Milling Speed     | 550m/min |
| Weight            | 21kg     |