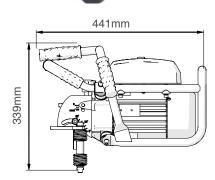

# Specifications

| Part No.          | BM21     |
|-------------------|----------|
| Induction Motor   | 1600W    |
| Max. Bevell Width | 21mm     |
| Grinding Angle    | 0-60°    |
| Rotational Speed  | 2800rpm  |
| Milling Speed     | 550m/min |
| Weight            | 21kg     |