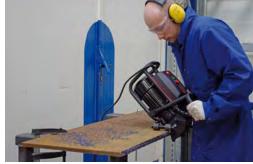

### Overview

The BM21 is the latest generation portable bevelling machine, for machining plates and pipes prior to welding. This new and improved design offers a number of innovative solutions that increase ergonomics and ensure even more comfort and work safety of the operator.

## **Features**

- New single milling head equipped with 10 indexable inserts, that makes the machining process far more efficient with little operator's effort
- Extended working range from 0 to 60 degrees with continuous angle adjustment
- Easy setting of chamfer angle and bevel width
- One universal guideline for bevelling both plates and pipes
- Bevels pipes 150 300mm diameter, optional attachment available for bevelling pipes 260 600mm diameter
- 4 vibration isolators protect both the operator and electronics of the machine against harmful vibration