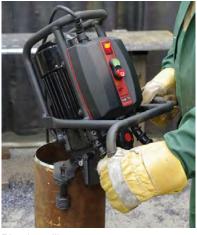

ous angle adjustment
- Easy setting of chamfer angle and bevel width
- One universal guideline for bevelling both plates and pipes
- Bevels pipes 150 300mm diameter, optional attachment available for bevelling pipes 260 600mm diameter
- 4 vibration isolators protect both the operator and electronics of the machine against harmful vibration

## **Maximum Bevel Width**

| А | 0°   | 15°    | 30°    | 45°  | 60°    |
|---|------|--------|--------|------|--------|
| В | 21mm | 18.5mm | 18.5mm | 21mm | 18.5mm |





# Specifications

| Part No.          | BM21     |
|-------------------|----------|
| Induction Motor   | 1600W    |
| Max. Bevell Width | 21mm     |
| Grinding Angle    | 0-60°    |
| Rotational Speed  | 2800rpm  |
| Milling Speed     | 550m/min |
| Weight            | 21kg     |







Plate bevelling

Pipe bevelling Plate facing-off

## **Optional Accessories & Consumables**

- WAP-B020
- Replacement standard cutting tips (10 required)
- WAP-B20/4020
- Large pipe attachment for 260mm 600mm pipe