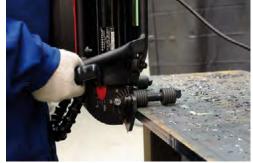

s angle adjustment
- Easy setting of chamfer angle and bevel width
- One universal guideline for bevelling both plates and pipes
- Bevels pipes 150 300mm diameter, optional attachment available for bevelling pipes 260 600mm diameter
- 4 vibration isolators protect both the operator and electronics of the machine against harmful vibration

## **Maximum Bevel Width**

| А | 0°   | 15°    | 30°    | 45°  | 60°    |
|---|------|--------|--------|------|--------|
| В | 21mm | 18.5mm | 18.5mm | 21mm | 18.5mm |





# Specifications

| Part No.          | BM21     |
|-------------------|----------|
| Induction Motor   | 1600W    |
| Max. Bevell Width | 21mm     |
| Grinding Angle    | 0-60°    |
| Rotational Speed  | 2800rpm  |
| Milling Speed     | 550m/min |
| Weight            | 21kg     |







Plate bevelling

Pipe bevelling Plate facing-off

## **Optional Accessories & Consumables**

- WAP-B020
- Replacement standard cutting tips (10 required)
- WAP-B20/4020
- Large pipe attachment for 260mm 600mm pipe