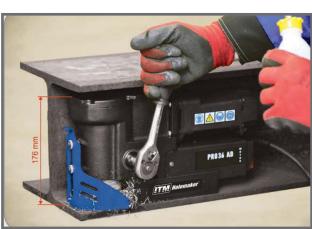

## **Features**

- Ultra-low profile angle drive machine
- Constant working height of 176mm
- · Ideal for drilling truck chassis
- Utilizes standard 3/4" weldon shank annular cutters
- Extremely low weight
- Ratchet wrench type feed handle which is detachable and can easily be attached to either side of the machine
- · Cooling with an optional spray bottle
- Supplied in a blow mold plastic carry case

## PART NO. HMPRO36AD

| Part No.  | Capacity<br>(Diameter) | Capacity<br>(Depth) | Capacity<br>(Weldon Shank Twist Drills) | Motor Power | Input Power                    | Speed  | Weight | Magnetic Dead Lift            | Stroke | Height<br>(min / max)            |
|-----------|------------------------|---------------------|-----------------------------------------|-------------|--------------------------------|--------|--------|-------------------------------|--------|----------------------------------|
| HMPR036AD | 36mm                   | 30mm                | 12mm                                    | 920 Watt    | 1000 Watt Single<br>Phase 240V | 370rpm | 9.5kg  | 8900Nm On 25mm<br>Steel Plate | 36mm   | 176mm Constant<br>Working Height |