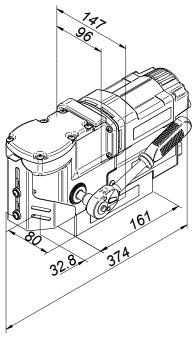

## **Features**

- Ultra-low profile angle drive machine
- Constant working height of 176mm
- · Ideal for drilling truck chassis
- Utilizes standard 3/4" weldon shank annular cutters
- Extremely low weight
- Ratchet wrench type feed handle which is detachable and can easily be attached to either side of the machine
- · Cooling with an optional spray bottle
- Supplied in a blow mold plastic carry case

## PART NO. HMPRO36AD

| Part No.  | Capacity<br>(Diameter) | Capacity<br>(Depth) | Capacity<br>(Weldon Shank Twist Drills) | Motor Power | Input Power                    | Speed  | Weight | Magnetic Dead Lift            | Stroke | Height<br>(min / max)            |
|-----------|------------------------|---------------------|-----------------------------------------|-------------|--------------------------------|--------|--------|-------------------------------|--------|----------------------------------|
| HMPR036AD | 36mm                   | 30mm                | 12mm                                    | 920 Watt    | 1000 Watt Single<br>Phase 240V | 370rpm | 9.5kg  | 8900Nm On 25mm<br>Steel Plate | 36mm   | 176mm Constant<br>Working Height |