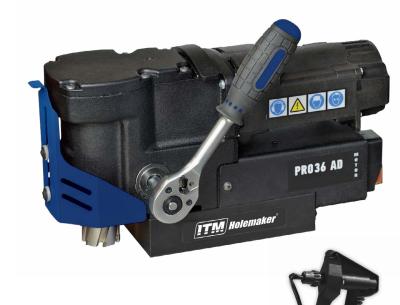

## **Features**

- Ultra-low profile angle drive machine
- Constant working height of 176mm
- · Ideal for drilling truck chassis
- Utilizes standard 3/4" weldon shank annular cutters
- Extremely low weight
- Ratchet wrench type feed handle which is detachable and can easily be attached to either side of the machine
- · Cooling with an optional spray bottle
- Supplied in a blow mold plastic carry case

## PART NO. HMPRO36AD

| Part No.  | Capacity<br>(Diameter) | Capacity<br>(Depth) | Capacity<br>(Weldon Shank Twist Drills) | Motor Power | Input Power                    | Speed  | Weight | Magnetic Dead Lift            | Stroke | Height<br>(min / max)            |
|-----------|------------------------|---------------------|-----------------------------------------|-------------|--------------------------------|--------|--------|-------------------------------|--------|----------------------------------|
| HMPR036AD | 36mm                   | 30mm                | 12mm                                    | 920 Watt    | 1000 Watt Single<br>Phase 240V | 370rpm | 9.5kg  | 8900Nm On 25mm<br>Steel Plate | 36mm   | 176mm Constant<br>Working Height |