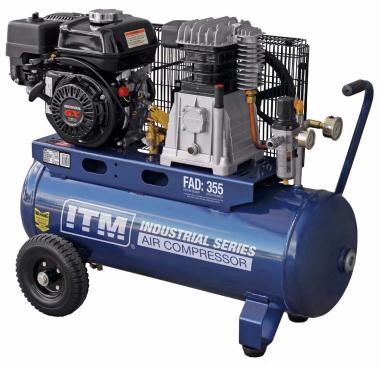

## 5.5HP 60L, PETROL POWERED BELT DRIVE AIR COMPRESSOR

## Features

- Powered by a 5.5HP Honda GX160 4 stroke OHV petrol engine
- Single cast iron cylinder pump with aluminium head
- Automatic idle control
- FAD : 355 L/min
- Durable copper wound motors
- Full brass non-return valve
- Soft start valve
- Condor pressure switches
- 145psi (10 Bar) maximum pressure
- AS1210 Approved tanks
- Thermal overload protection
- Includes filter regulator with one-touch "Nitto style" couplers
- 200mm Solid rubber wheels
- 3 year pump warranty

## Specifications

| Part No.      | TM352-55060      |
|---------------|------------------|
| Power         | 5.5HP            |
| Tank Size     | 60L              |
| Drive Style   | Belt             |
| Motor Type    | Petrol - Honda   |
| FAD           | 355 L/min        |
| Max. Pressure | 145 PSI (10 BAR) |