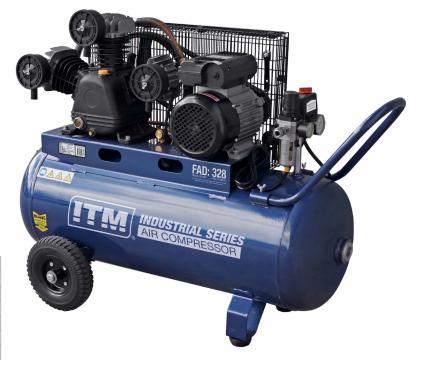

## 3.0HP 90L, BELT DRIVE AIR COMPRESSOR

## **Features**

- Ideal for commerical applicationsTriple cast iron cylinder pump with aluminium heads
- FAD: 328 L/min
- Durable copper wound motors
- Full brass non-return valve
- Soft start valve
- Condor pressure switches
- 145psi (10 Bar) maximum pressure
- AS1210 Approved tanks
- Thermal overload protection
- Includes filter regulator with one-touch "Nitto style" couplers
- 200mm Solid rubber wheels
- 3 year pump warranty

## **Specifications**

| Part No.      | TM351-30090      |
|---------------|------------------|
| Power         | 3HP              |
| Tank Size     | 90L              |
| Drive Style   | Belt             |
| Motor Type    | Electric         |
| FAD           | 328 L/min        |
| Max. Pressure | 145 PSI (10 BAR) |