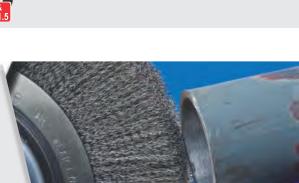

## Twist Knot Cup Brushes

For aggressive brushing, deburring, paint removal & derusting

A/N: 47701009 Size: 65mm. M14 M10 Thread: 0.35mm

A/N: 43740101 Size: 100mm, M14 Thread: 0.35mm

KWTBG100

\$18.15 Incl. GST

#### **Twist Knot** Wheel Brush TWIST KNOT

Suitable for heavy duty aggressive brushing, descaling, deburring & paint or rust removal

A/N: 43740111 Size: 125 x 12mm Thread: 0.50mm

KWRBG125 \$14.30 Incl. GST